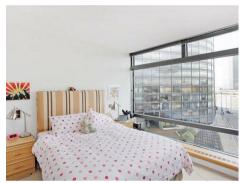

#### £865 Per Week

A fantastic dual-aspect 2-bedroom apartment offering 889sq.ft (82.5sq.m) available to rent in Parliament View Apartments, a modern riverside development on the banks of the River Thames next to Lambeth Bridge. The apartment is a bright corner unit enjoying direct views of the River Thames towards the Houses of Parliament and has the benefit of a separate kitchen and air-conditioning. Additional benefits include a 24-hour concierge service and a resident's gymnasium. Transport links are excellent with a frequent bus service on the doorstep and the rail and tube services of Vauxhall Station only moments away. The amenities of Westminster are a short walk across Lambeth Bridge.

Please note furniture may differ to that shown in the current photos.

- · 2 Bedrooms
- · 889sq.ft (82.5sq.m)
- · 2 Bathrooms (1 En-Suite)
- · Separate Kitchen
- · Spacious Reception
- · Dual Aspect
- · Views of the River Thames
- · 24 Hour Concierge
- · Residents Gym
- · 0.5 Miles from Lambeth North Station