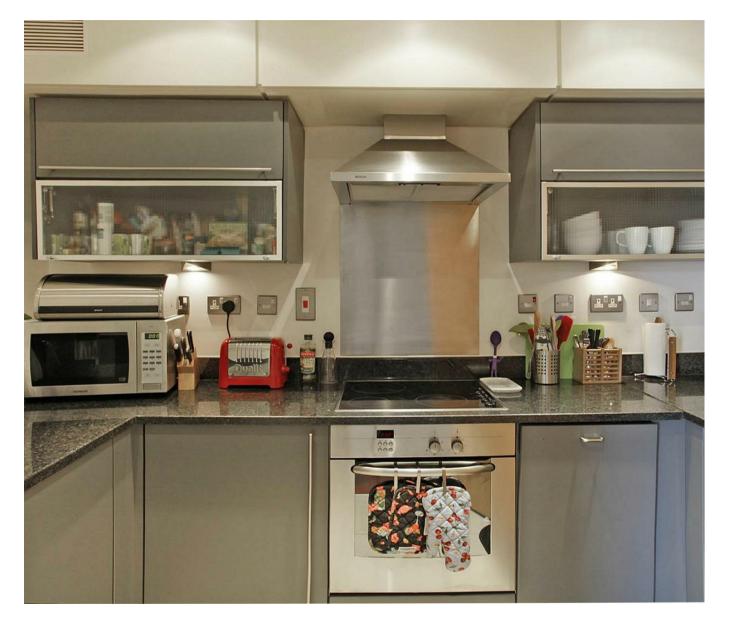

#### £865 Per Week

A fantastic dual-aspect 2-bedroom apartment offering 889sq.ft (82.5sq.m) available to rent in Parliament View Apartments, a modern riverside development on the banks of the River Thames next to Lambeth Bridge. The apartment is a bright corner unit enjoying direct views of the River Thames towards the Houses of Parliament and has the benefit of a separate kitchen and air-conditioning. Additional benefits include a 24-hour concierge service and a resident's gymnasium. Transport links are excellent with a frequent bus service on the doorstep and the rail and tube services of Vauxhall Station only moments away. The amenities of Westminster are a short walk across Lambeth Bridge.

Please note furniture may differ to that shown in the current photos.

- · 2 Bedrooms
- · 889sq.ft (82.5sq.m)
- · 2 Bathrooms (1 En-Suite)
- · Separate Kitchen
- · Spacious Reception
- · Dual Aspect
- · Views of the River Thames
- · 24 Hour Concierge
- · Residents Gym
- · 0.5 Miles from Lambeth North Station