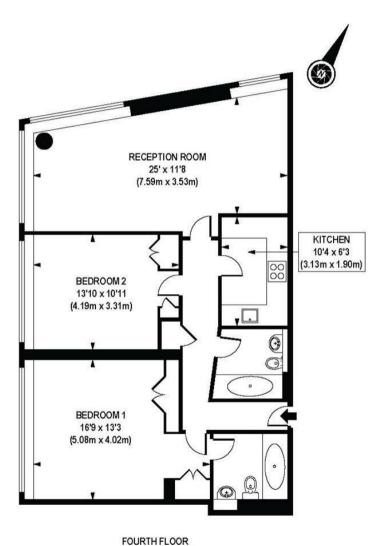

nt is a bright corner unit enjoying direct views of the River Thames towards the Houses of Parliament and has the benefit of a separate kitchen and air-conditioning. Additional benefits include a 24-hour concierge service and a resident's gymnasium. Transport links are excellent with a frequent bus service on the doorstep and the rail and tube services of Vauxhall Station only moments away. The amenities of Westminster are a short walk across Lambeth Bridge.

Please note furniture may differ to that shown in the current photos.

- · 2 Bedrooms
- · 889sq.ft (82.5sq.m)
- · 2 Bathrooms (1 En-Suite)
- · Separate Kitchen
- · Spacious Reception
- · Dual Aspect
- · Views of the River Thames
- · 24 Hour Concierge
- · Residents Gym
- · 0.5 Miles from Lambeth North Station





## GARTON JONES.COM



APPROXIMATE GROSS INTERNAL AREA 889 sq. ft / 82.56 sq. m

# GARTON JONES.COM