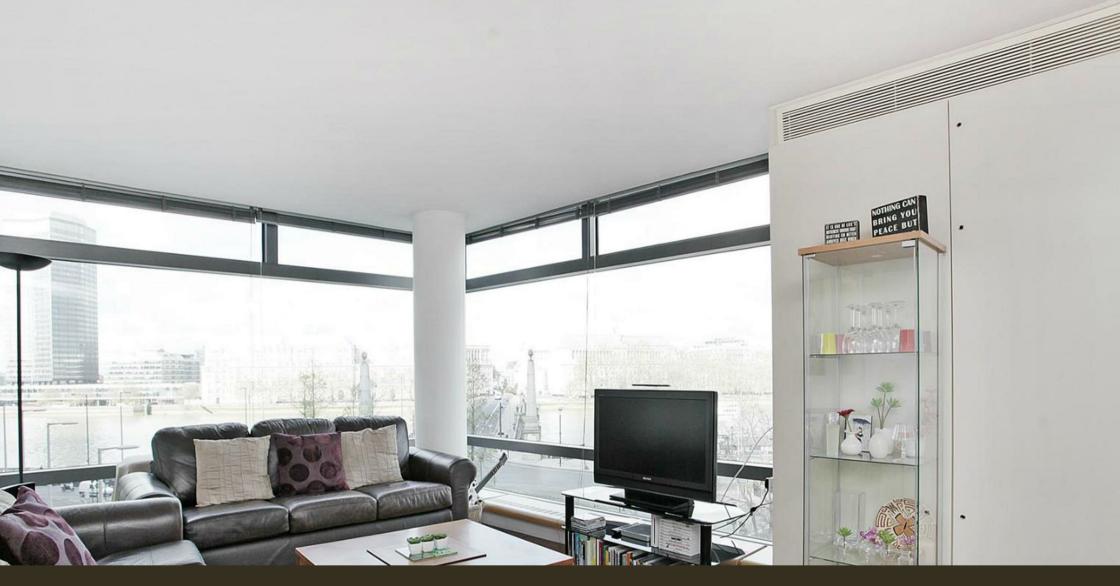

#### £865 Per Week

A fantastic dual-aspect 2-bedroom apartment offering 889sq.ft (82.5sq.m) available to rent in Parliament View Apartments, a modern riverside development on the banks of the River Thames next to Lambeth Bridge. The apartment is a bright corner unit enjoying direct views of the River Thames towards the Houses of Parliament and has the benefit of a separate kitchen and air-conditioning. Additional benefits include a 24-hour concierge service and a resident's gymnasium. Transport links are excellent with a frequent bus service on the doorstep and the rail and tube services of Vauxhall Station only moments away. The amenities of Westminster are a short walk across Lambeth Bridge.

Please note furniture may differ to that shown in the current photos.

- · 2 Bedrooms
- · 889sq.ft (82.5sq.m)
- · 2 Bathrooms (1 En-Suite)
- · Separate Kitchen
- · Spacious Reception
- · Dual Aspect
- · Views of the River Thames
- · 24 Hour Concierge
- · Residents Gym
- · 0.5 Miles from Lambeth North Station