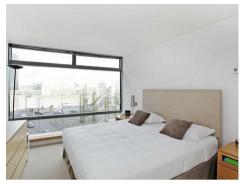

#### £865 Per Week

A fantastic dual-aspect 2-bedroom apartment offering 889sq.ft (82.5sq.m) available to rent in Parliament View Apartments, a modern riverside development on the banks of the River Thames next to Lambeth Bridge. The apartment is a bright corner unit enjoying direct views of the River Thames towards the Houses of Parliament and has the benefit of a separate kitchen and air-conditioning. Additional benefits include a 24-hour concierge service and a resident's gymnasium. Transport links are excellent with a frequent bus service on the doorstep and the rail and tube services of Vauxhall Station only moments away. The amenities of Westminster are a short walk across Lambeth Bridge.

Please note furniture may differ to that shown in the current photos.

- · 2 Bedrooms
- · 889sq.ft (82.5sq.m)
- · 2 Bathrooms (1 En-Suite)
- · Separate Kitchen
- · Spacious Reception
- · Dual Aspect
- · Views of the River Thames
- · 24 Hour Concierge
- · Residents Gym
- · 0.5 Miles from Lambeth North Station