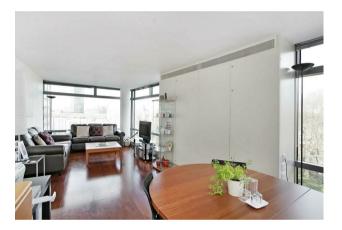

#### £865 Per Week

A fantastic dual-aspect 2-bedroom apartment offering 889sq.ft (82.5sq.m) available to rent in Parliament View Apartments, a modern riverside development on the banks of the River Thames next to Lambeth Bridge. The apartment is a bright corner unit enjoying direct views of the River Thames towards the Houses of Parliament and has the benefit of a separate kitchen and air-conditioning. Additional benefits include a 24-hour concierge service and a resident's gymnasium. Transport links are excellent with a frequent bus service on the doorstep and the rail and tube services of Vauxhall Station only moments away. The amenities of Westminster are a short walk across Lambeth Bridge.

Please note furniture may differ to that shown in the current photos.

- · 2 Bedrooms
- · 889sq.ft (82.5sq.m)
- · 2 Bathrooms (1 En-Suite)
- · Separate Kitchen
- · Spacious Reception
- · Dual Aspect
- · Views of the River Thames
- · 24 Hour Concierge
- · Residents Gym
- · 0.5 Miles from Lambeth North Station